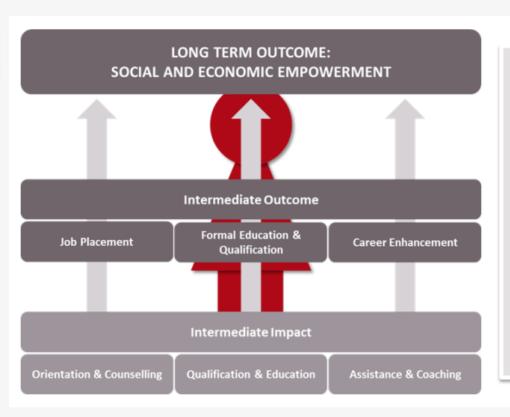

First Austrian Social Impact Bond
"PROSPECT:EMPLOYMENT —
social and economic
empowerment of women
affected by violence"

## **Predefined Targets**

During the term of the project, at least 75 women from the target group should be placed in

- a job that is subject to social insurance contributions
- that pays a living wage i.e. EUR 19,571 p.a.
- for at least 20 hours per week
- for at least 12 months during the term of the project.

## WHAT DO WE EXPECT?

- Savings in unemployment assistance, social assistance & needs-based minimum benefits
- Savings in health expenditure, police force expenditures etc.
- Increase efficiency and effectivity of Domestic Abuse Intervention Centers and Women's Shelters
- Reducing poverty and social exclusion
- Fostering equal access to services and resources
- Enabling economic independence and selfdetermination