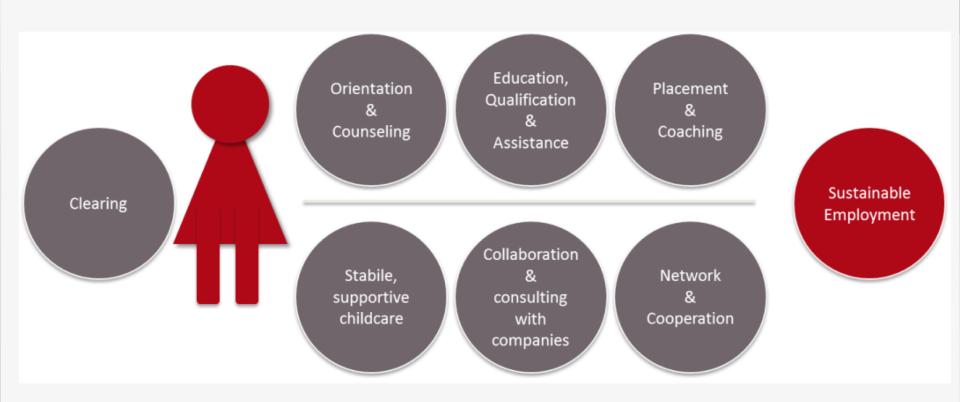

First Austrian Social Impact Bond
"PROSPECT:EMPLOYMENT —
social and economic
empowerment of women
affected by violence"

## **Predefined Targets**

During the term of the project, at least 75 women from the target group should be placed in

- a job that is subject to social insurance contributions
- that pays a living wage i.e. EUR 19,571 p.a.
- for at least 20 hours per week
- for at least 12 months during the term of the project.

## WHAT DO WE EXPECT?

- Savings in unemployment assistance, social assistance & needs-based minimum benefits
- Savings in health expenditure, police force expenditures etc.
- Increase efficiency and effectivity of Domestic Abuse Intervention Centers and Women's Shelters
- Reducing poverty and social exclusion
- Fostering equal access to services and resources
- Enabling economic independence and selfdetermination