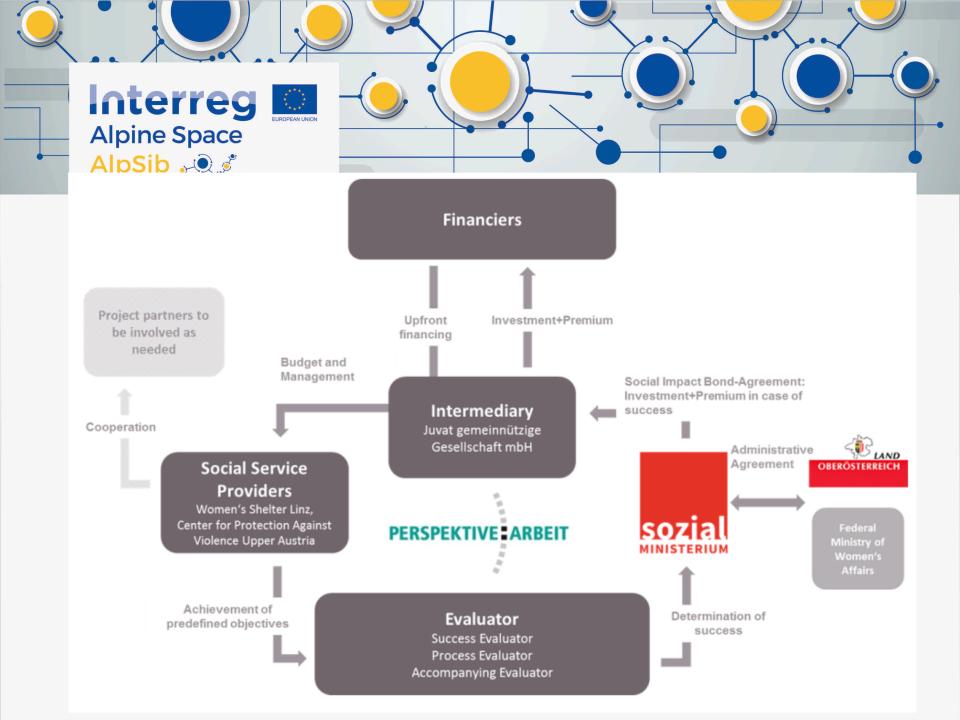

Social Impact Bond: contractual agreement between the public sector and an intermediary stipulating that public funds are only to be distributed if the stated objectives of the project are achieved.

One in every five women is affected by violence

First Austrian Social Impact Bond
"PROSPECT:EMPLOYMENT —
social and economic
empowerment of women
affected by violence"

## **Financial information**

- Funding: EUR 804 688,- (amount corresponds to the funding provided including 1% p.a. interest on the loans)
- upfront financiers assume the entire default risk
- Timeline: 1<sup>st</sup> September 2015 31<sup>st</sup> August 2018